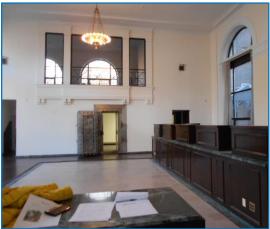

## **Property Highlights:**

- o 3900 sq. ft. / Ground Floor
- Former Bank Lobby with Unique Architecture
- o 20' Ceilings
- Floor to Ceiling Windows
- Large Open Floor Plan Including Small Mezzanine Level
- Business Zoning
- Ideal for Bank, Restaurant, Retail or Professional Offices