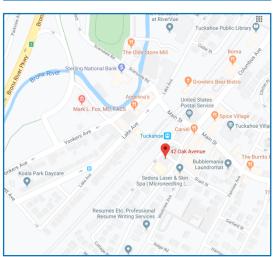

## Commercial Property for Lease

Prime Location. Centrally Located in Historic Downtown Tuckahoe, Across from Metro North Train Station; Borders Bronxville. Many Tuckahoe Businesses within Walking Distance. Short Drive to Major Highways.

42 Oak Avenue, Tuckahoe, NY