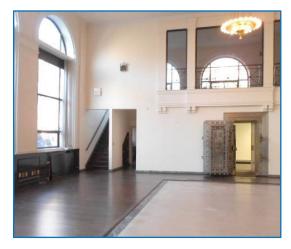

## **Property Highlights:**

- o 3900 sq. ft. / Ground Floor
- Former Bank Lobby with Unique Architecture
- o 20' Ceilings
- Floor to Ceiling Windows
- Large Open Floor Plan Including Small Mezzanine Level
- Business Zoning
- Ideal for Bank, Restaurant, Retail or Professional Offices