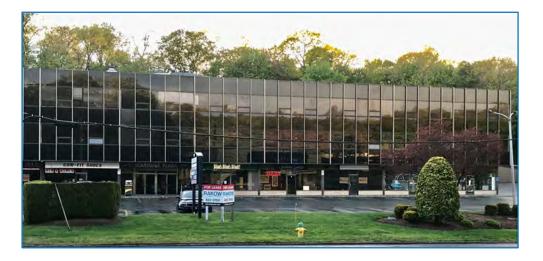

# +/- 6,000 SF MEDICAL / PROFESSIONAL OFFICE SPACE FOR LEASE

# 455 CENTRAL PARK AVENUE SCARSDALE, NY

- +/- 6,000 SF Medical / Professional Office Space Divisible into Smaller Units
- On-Grade with Rear Building Entrance
- Free Abundant On-Site Parking
- o Saturday AC Hours
- o Attractive Window Lines

- o Newly renovated building
- Prime Central Location & Highly Convenient
- o Operable Windows
- Bus Stop in Front of Property
- Flexible Lease Terms!!!