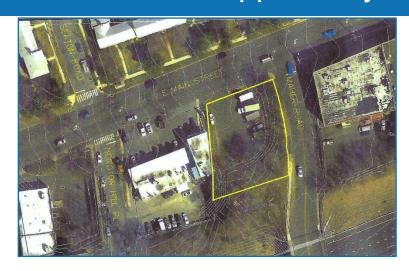

## **Property Highlights:**

- 16,048 SF commercial lot
  - o Corner of East Main Street and Maher Road.
- Vacant level land offered for sale or long term lease
- Land has access to city water, sewers and gas
- Zoned CB
  - Approved for retail, office, medical, and residential
- Prime corner lot—rear driveway, side access from Maher Road
- Great visibility; frontage access on East Main Street
- Minutes from downtown Stamford
  - o Immediately off exit 9 of I 95 directly onto US Route 1/East Main Street.