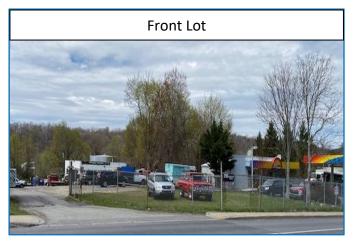

## **Property Highlights:**

- Front Lot: +/- 18,400 SF of vacant land; +/- 98' of frontage on Route 117
- o Rear Lot: +/- 21,000 SF; Improved with +/- 3,000 SF Building
- Located on Route 117; intersection of the Grand Prix/Saw Mill River Club
- Convenient to I-684 and Saw Mill River Parkway
- Great location for retail use buildings