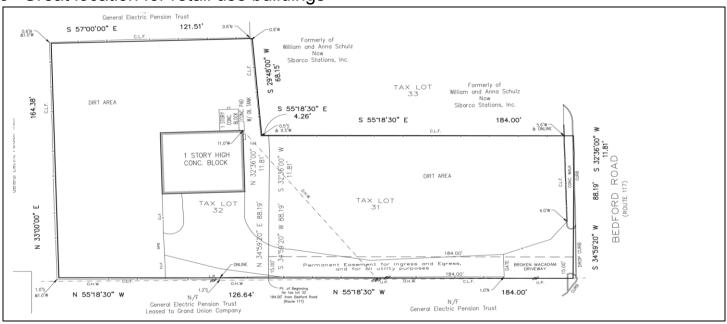

## **Property Highlights:**

- Front Lot: +/- 18,400 SF of vacant land; +/- 98' of frontage on Route 117
- o Rear Lot: +/- 21,000 SF; Improved with +/- 3,000 SF Building
- Located on Route 117; intersection of the Grand Prix/Saw Mill River Club
- Convenient to I-684 and Saw Mill River Parkway
- Great location for retail use buildings