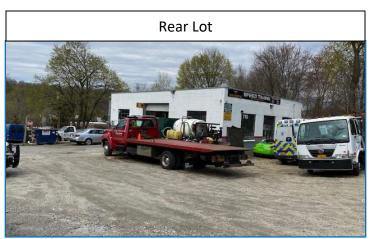

## **Property Highlights:**

- Front Lot: +/- 18,400 SF of vacant land; +/- 98' of frontage on Route 117
- o Rear Lot: +/- 21,000 SF; Improved with +/- 3,000 SF Building
- Located on Route 117; intersection of the Grand Prix/Saw Mill River Club
- Convenient to I-684 and Saw Mill River Parkway
- Great location for retail use buildings