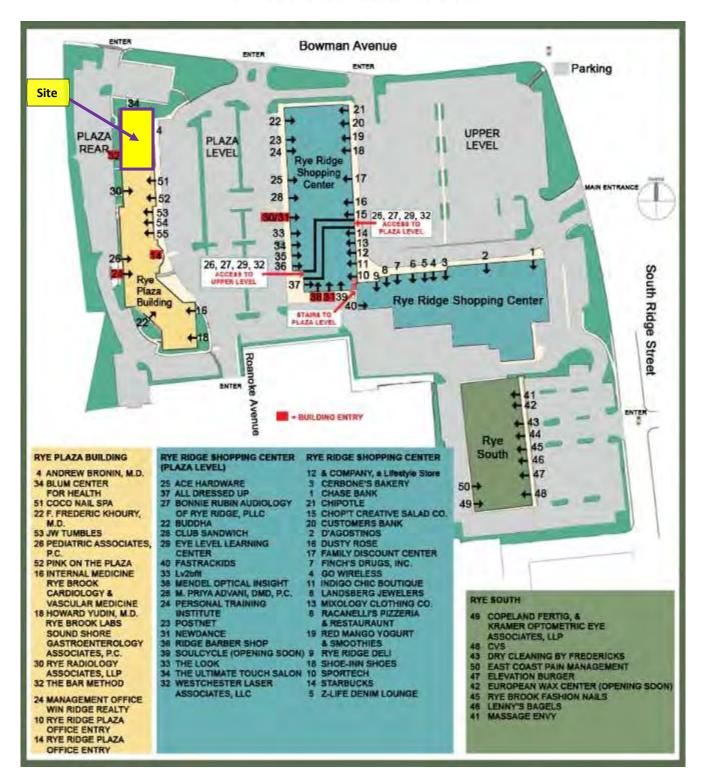

- Upscale shopping center on the Westchester/Greenwich CT border
- Located in the professional medical building with an abundance of potential referrals
- Home to many top-tier retailers & eateries
- Easy access to major highways
- Population of 172,456 (5-mile radius)
   Avg HH Income of \$144,961 (5-mile radius)