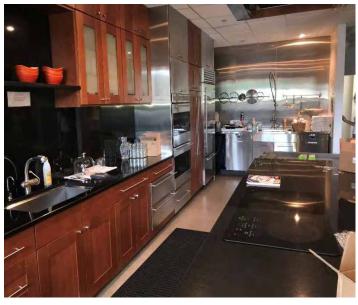

#### **Property Highlights:**

- +/- 4,700 SF Lavish Medical Office Space
- Highly visible from the main road
- Very high-end finishes throughout
- Fully built out with sinks, (3) ADA bathrooms and cooking kitchen with hood
- Efficient layout with operable windows
- Exclusive HVAC unit and metered utilities
- FF&E can be made available