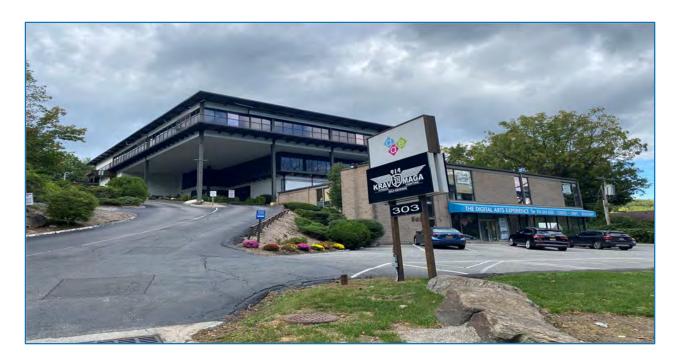

## Highly Visible Retail / Medical / Office Space For Lease Prominent Location

## 303-313 Central Park Avenue, Scarsdale, NY

## **Property Highlights:**

- Entire Front Building Available
   +/- 4,444 SF 1<sup>st</sup> Floor
   +/- 4,444 SF 2<sup>nd</sup> Floor
   +/- 8,888 Total SF Available
- Rear Building +/- 4,613 SF Available
- Plenty of Plumbing and Bathrooms
- o Dedicated HVAC Units
- Situated on +/- 3.84 Acres with an abundance of parking