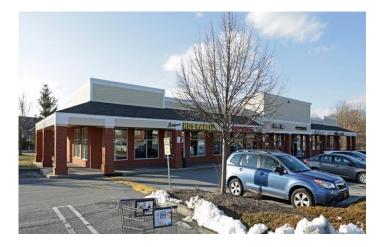

### 80 US-6 Somers, NY

## (Somers Commons)

**Property Highlights:** 

- o +/- 1,000 SF highly visible storefront
- High ceilings
- o Column free
- HVAC throughout
- o Sprinklered
- o Bathroom in rear
- Somers largest retail center
- o Anchor cotenants include
  - Stop & Shop, Home Goods, NYSC, Sally's Beauty Supply, Chili's, and Mattress Firm
- Existing lease through 3/31/2023, longer lease term possible