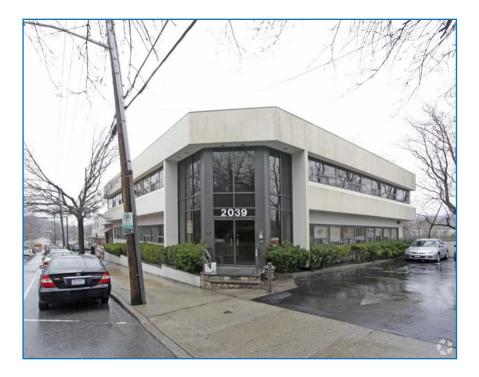

## 2039 Palmer Avenue, Larchmont, NY

## **Space/Property Highlights:**

- 2 Professional Office Suites Available +/- 1,795 & 1,975 SF
  \*Can be combined for +/- 3,770 SF
- Great for Medical Uses requiring ample plumbing and private restrooms
- Reserved parking available in multiple lots
- 24/7 HVAC & Separately Metered Utilities
- New LED lighting, operable windows
- Newly renovated common areas with attractive finishes

- Conveniently Located in the vibrant and trendy downtown Larchmont Village
- Abundance of food, banking and shopping nearby
- o Walkable to Metro North Railroad
- Close proximity to I-95 & Hutchinson River Parkway
- o Nearby area Hospitals
- o Attentive building ownership & management