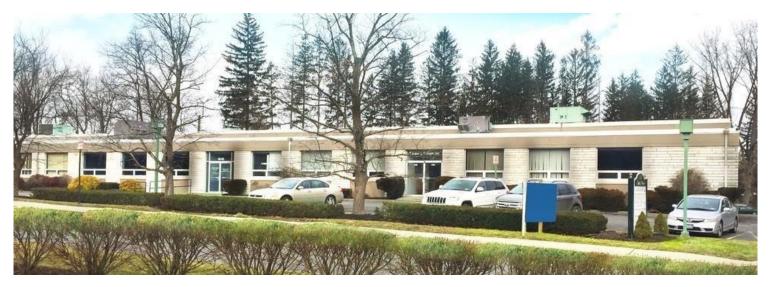

## School/Day Care Facility Space for Lease

## 40 Radio Circle, Mt Kisco, New York

## **Property Highlights**

- 12,507+/- SF space currently utilized as a school (additional 3,300+/- SF available)
  - Outdoor space available
  - Bathrooms recently renovated.
  - Abundant parking
  - Direct entry to tenant's premises from parking lot
  - 24/7 Tenant controlled HVAC
  - Separately metered utilities
  - All usable space, no loss factor
- Access to Saw Mill Parkway and I 684
- Close proximity to Metro North Railroad and Mt. Kisco Village