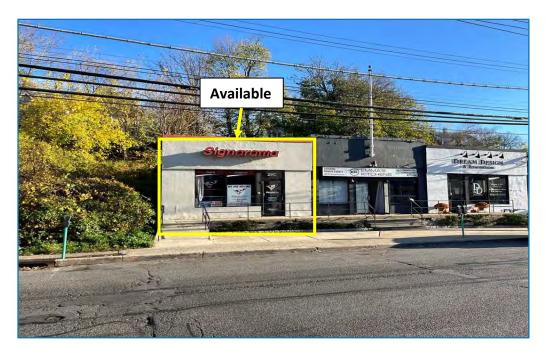

## HIGHLY VISIBLE RETAIL SPACE FOR LEASE

# 28 NORTH CENTRAL AVENUE HARTSDALE, NY

Property Highlights:

- o +/- 1,200 SF Prime Retail Space Available
- o Exceptional Visibility & Signage
- Large Glass Windows & Door
- o On-Site Parking Included
- o 12' Ceiling Height
- New 18,000 BTU AC Unit
- Attractive Lease Terms!!!

- o Westchester's Premier Retail Corridor
- Located Right Off of the Renown "4 Corners" Intersection
- CA (Central Avenue Mixed-Use Impact District) Zoning Allows for a Multitude of Uses
- Great Highway Access & Very Accessible to Public Transportation
- o +/- 30,000 + Daily Vehicle Count