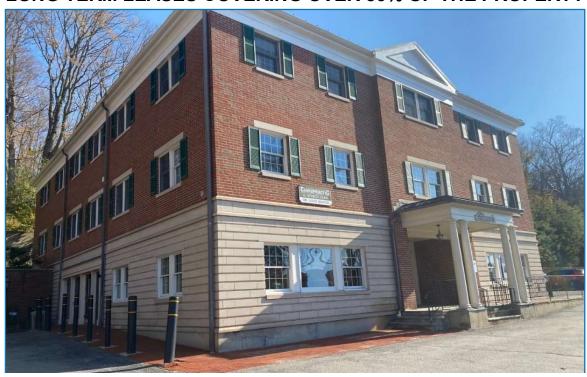

## FOR SALE FULLY LEASED COMMERCIAL PROPERTY

## INCLUDING 2 CREDIT TENANTS WITH CORPORATE GUARANTEES & LONG TERM LEASES COVERING OVER 83% OF THE PROPERTY

332 Route 100, Somers, NY

## **Property Highlights:**

- 12,000 SF Fully Leased Commercial Property with NOI of +/- \$233,000
- Situated upon 1.10 acres consisting of 47 parking spaces
- Three story elevator building & ADA compliant
- Recently upgraded HVAC and air handler, bathrooms, parking lot and outdoor lighting
- o Well maintained and low maintenance building
- Highly visible, centrally located and in close proximity to I-684 and Route 202