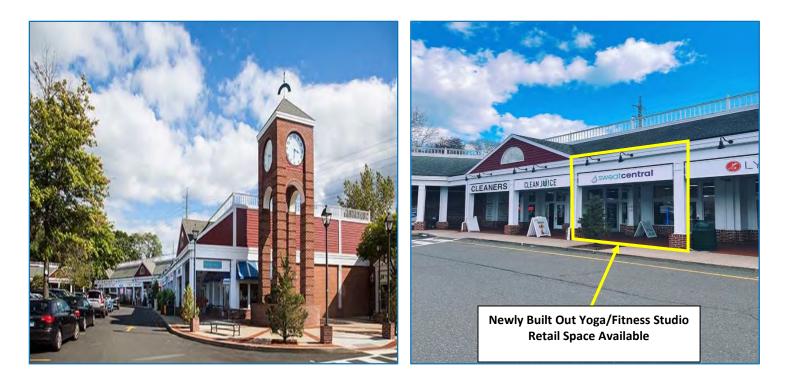

# Newly Built Out Yoga/Fitness Studio & Retail Space Available for Sub-Lease

## 25 Old Kings Highway North, Darien, CT (Located inside the Goodwives Shopping Center)

### **Property Highlights:**

- +/- 1,273 SF beautifully newly built out yoga/fitness studio & retail space for lease
- o Highly visible, great location in center
- Lavish finishes throughout
- Wide open space with gorgeous flooring
- Very bright and well-lit
- Flexible Terms

- +/- 96,000 SF very upscale prominent shopping center in the affluent town of Darien, CT (Fairfield County)
- o Strong tenant mix, anchored by Stop & Shop
- Close proximity to I-95, US-1 and Metro North Railroad
- Population of 216,192 (5-mile radius)
  Avg HH Income of \$332,755 (1-mile radius)
  Avg HH Income of \$162,042 (5-mile radius)