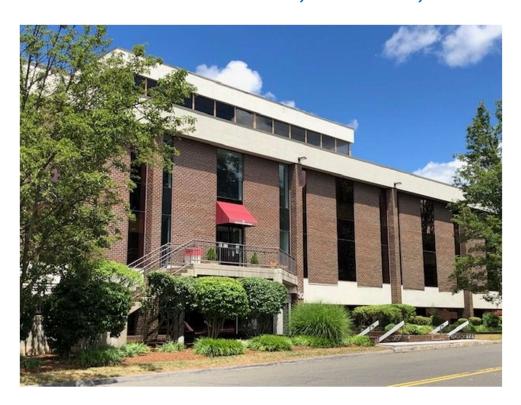

## Professional Office & Medical Space for Lease

## 30 Buxton Farm Road, Stamford, CT

## **Property Highlights**

- Professional Office & Medical Space for Lease in a Beautifully Landscaped Office Park Setting
- Up to 7,225 SF of Contiguous Space Available, will Build to Suit
- Plentiful Free Parking Including Covered Reserved & Unreserved Parking
- Attractive Floor to Ceiling Windows with Great Natural Light
- Newly Renovated Common Areas
- Extensive Heating & Air Conditioning Hours of Operation
- Meticulously Maintained by Hands-On Building Ownership
- Bus Stop in Front of Building
- Exterior Building Signage Available for Larger Tenants
- Located Directly off the Merritt Parkway (Route 15) at Exit 35 High Ridge Road
- Conveniently located near Restaurants, Shopping and Banking