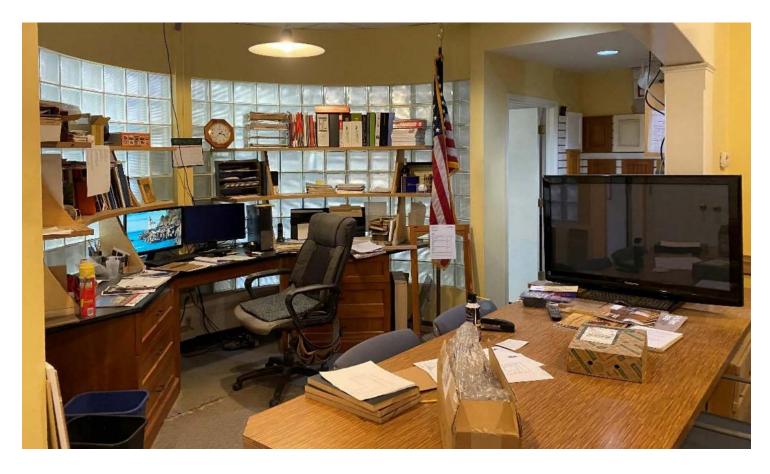

## **Property Highlights:**

- +/- 6,427 SF of flex space
- The warehouse has few columns
- Ceiling height, 10+ feet
- Private restroom and kitchenette
- Large overhead drive-in doorway with a dedicated loading dock
- On-site parking
- Convenient to I-287, Bronx River Parkway, White Plains Transportation Center, and Metro-North Railroad
- Short walk to downtown White Plains