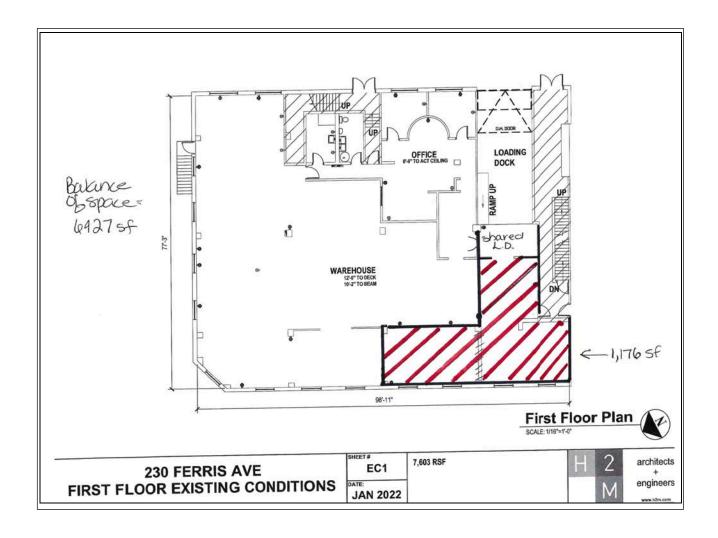

## **Property Highlights:**

- +/- 6,427 SF of flex space
- The warehouse has few columns
- Ceiling height, 10+ feet
- Private restroom and kitchenette
- Large overhead drive-in doorway with a dedicated loading dock
- On-site parking
- Convenient to I-287, Bronx River Parkway, White Plains Transportation Center, and Metro-North Railroad
- Short walk to downtown White Plains