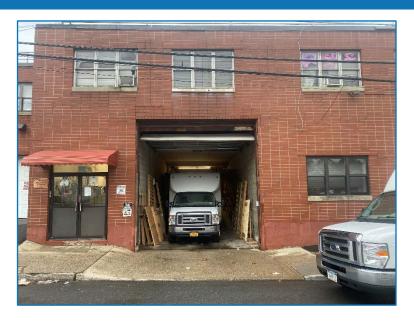

## Flex Space Warehouse/Office with Dedicated Loading Dock for Lease

230 Ferris Avenue, White Plains, NY 10603

## **Property Highlights:**

- +/- 6,427 SF of flex space
- The warehouse has few columns
- Ceiling height, 10+ feet
- Private restroom and kitchenette
- Large overhead drive-in doorway with a dedicated loading dock
- On-site parking
- Convenient to I-287, Bronx River Parkway, White Plains Transportation Center, and Metro-North Railroad
- Short walk to downtown White Plains