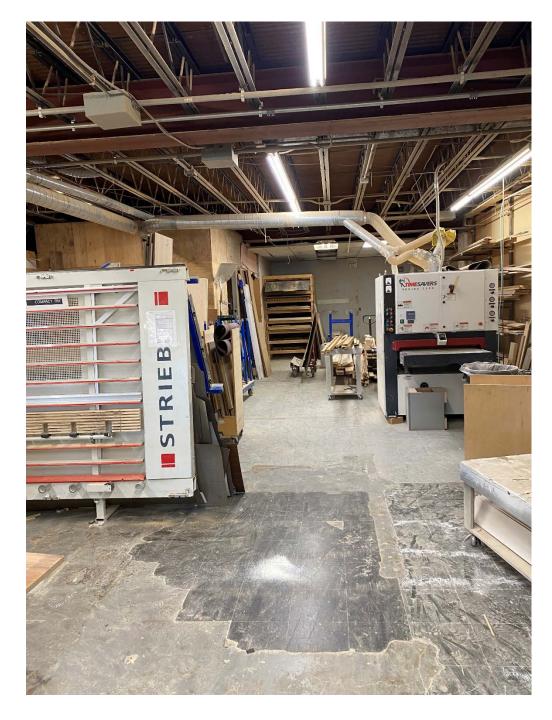

## **Property Highlights:**

- +/- 6,427 SF of flex space
- The warehouse has few columns
- Ceiling height, 10+ feet
- Private restroom and kitchenette
- Large overhead drive-in doorway with a dedicated loading dock
- On-site parking
- Convenient to I-287, Bronx River Parkway, White Plains Transportation Center, and Metro-North Railroad
- Short walk to downtown White Plains