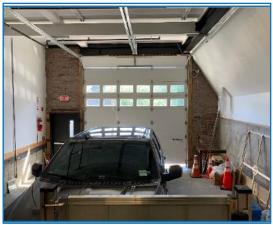

## **Property Highlights:**

- Share this Building with the Owner!
- +/- 2,500 sq. ft. Office/Gallery
- +/- 4,200 sq. ft. Warehouse
- +/- 12'+ Ceiling Heights

- Large overhead drive-in doorway
- Private Entrances and Private Bathrooms
- Attractive space
- Move in Ready