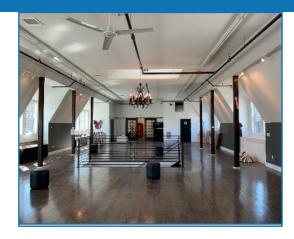

## **Property Highlights:**

- Share this Building with the Owner!
- +/- 2,500 sq. ft. Office/Gallery
- +/- 4,200 sq. ft. Warehouse
- +/- 12'+ Ceiling Heights

- Large overhead drive-in doorway
- Private Entrances and Private Bathrooms
- Attractive space
- Move in Ready