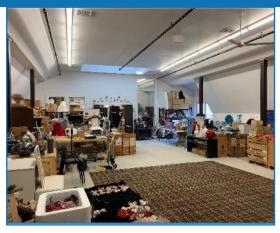

## **Property Highlights:**

- Share this Building with the Owner!
- +/- 2,500 sq. ft. Office/Gallery
- +/- 4,200 sq. ft. Warehouse
- +/- 12'+ Ceiling Heights

- Large overhead drive-in doorway
- Private Entrances and Private Bathrooms
- Attractive space
- Move in Ready