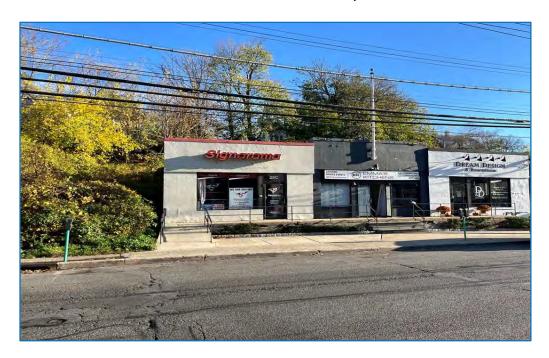

## USER / INVESTOR RETAIL PROPERTY FOR SALE

## 28 NORTH CENTRAL AVENUE HARTSDALE, NY

## **Property Highlights:**

- +/- 3,600 SF Retail Property For Sale
- Perfect for User or Investor
- 2 Stores currently rented @ +/- 1,200 SF each
- o 1 Store currently available @ +/- 1,200 SF
- Exceptional Visibility & Signage
- On-Site Parking