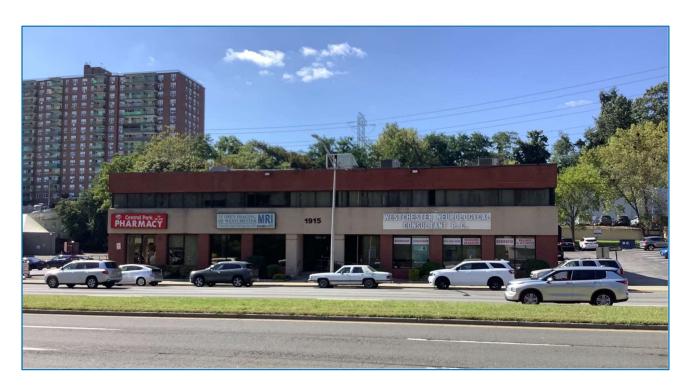

## **Existing Medical Office for Lease**

## 1915 Central Park Avenue, Yonkers, NY

## **Property Highlights:**

- +/- 1,710 SF 2<sup>nd</sup> floor medical office space available
- Consists of 5 exam rooms with sinks,
   2 consultation rooms, lab area plus reception/waiting area
- Elevator Building
- Central HVAC