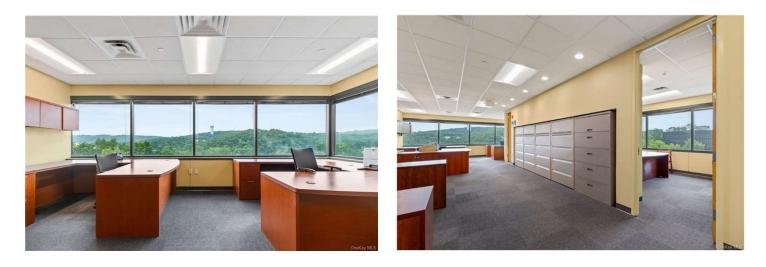

# Space/Property Highlights:

- +/- 2,481 SF Corner Office Suite for Sub-Lease
  with an abundance of natural light
- Fully built out, furnished (including 40 lateral file cabinets) & wired for immediate occupancy
- Space consists of 3 windowed offices, windowed conference room, spacious workstation area, open pantry, IT room and reception/waiting area
- Located right off elevator, attractive glass front entrance door and supplemental AC for one executive office
- Comes with nine (9) parking spaces including one (1) covered garage space
- Potential for one individual office renting occupant to remain in place