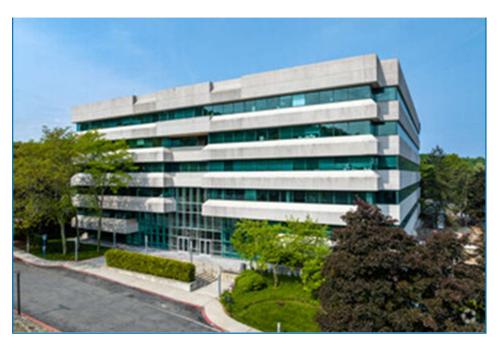

# 565 Taxter Road, Elmsford, NY

- Class "A" Office Building in picturesque office park setting
- Building Café, Fully Renovated fitness center with locker room & showers
- Superior Highway Access (I-287, NYS Thruway, Mario-Cuomo Bridge, Saw Mill River Parkway & Sprain Brook Parkway)
- Bee-Line Bus Loop to White Plains & Tarrytown Metro North Train Stations
- Highly Accessible to an array of Hotels, Restaurants, Banking and Shopping
- Currently Leased through 9/30/2027, longer lease extension possible