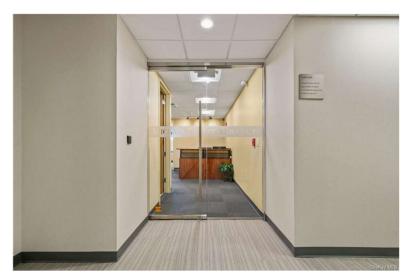

# Space/Property Highlights:

- +/- 2,481 SF Corner Office Suite for Sub-Lease
  with an abundance of natural light
- Fully built out, furnished (including 40 lateral file cabinets) & wired for immediate occupancy
- Space consists of 3 windowed offices, windowed conference room, spacious workstation area, open pantry, IT room and reception/waiting area
- Located right off elevator, attractive glass front entrance door and supplemental AC for one executive office
- Comes with nine (9) parking spaces including one (1) covered garage space
- Potential for one individual office renting occupant to remain in place